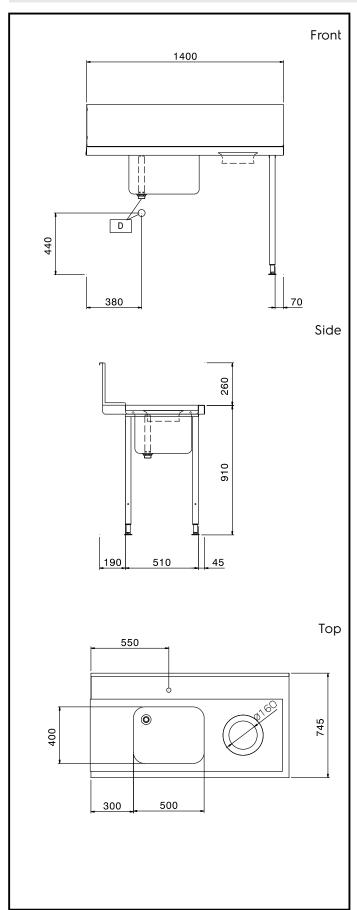

## **Key Information:**

External dimensions, Width:

865310 (BHHPTBH14R)1400 mmExternal dimensions, Depth:745 mmExternal dimensions, Height:1170 mmNet weight:12 kg

Splashback Dimensions,

Height: 300 mm

**Basin dimensions:** 500x400x300h